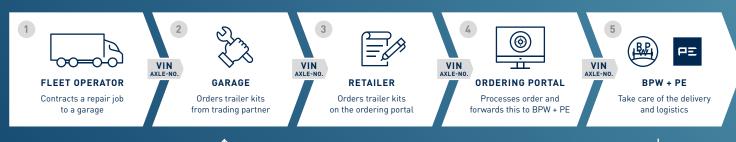

## **HOW IT WORKS**

## THE ORDERING PROCESS

## 5 STEPS TO A TRAILER KIT

- As the fleet operator, you contract a repair job and the reference to the BPW and PE fleet upgrade programme to your garage.
- Using the VIN and axle number, the garage identifies the axle(s) to be replaced and decides on the extent of the repairs.
- The parts are ordered from the affiliated trading partner, citing the VIN and axle number.
- The retailer uses the ordering portal for the fleet upgrade programme, order.trailer-kit.com, to order the appropriate trailer kits using the retailer log-in.
- After the order has been reviewed, BPW and PE promptly deliver the trailer kits directly to your garage.